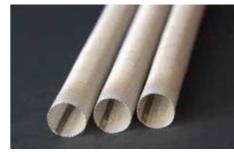

#### Your Benefits at a Glance

Thin-walled longitudinally welded pipes made from solid material or from perforated and fabric material are applied in many fields of industry because of their positive properties. In addition to their material-based benefits, they also offer numerous constructive advantages. Our manufacturing capabilities to form thin-walled pipe versions with slight stiffening corrugations create absolutely new options for the user. On one hand, material can be saved by reducing wall thicknesses in combination with almost no loss of mechanical stability, which provides positive support in the demand for a reduction of weight with a high variety of parts.

## Economical and custom designed: The product range

Depending on the application, we manufacture a wide variety of pipe shapes and designs, which can be supplied ready for installation.

- Round and oblong holes in different diameters
- Beaded and/or lugged pipes
- Grid structures, perforations
- Shaped apertures
- Pipes made of different materials or coatings
- Diameters from 15 mm to 800 mm can be manufactured
- Lengths up to 10 meters are available, individual fixed lengths on request