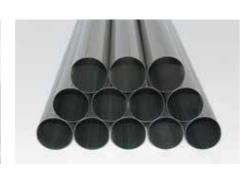

## Economical and custom designed: The product range

Depending on the application, we manufacture a wide variety of pipe shapes and designs, which can be supplied ready for installation.

- Round and oblong holes in different diameters
- Beaded and/or lugged pipes
- Grid structures, perforations
- Shaped apertures
- Pipes made of different materials or coatings
- Diameters from 15 mm to 800 mm can be manufactured
- Lengths up to 10 meters are available, individual fixed lengths on request